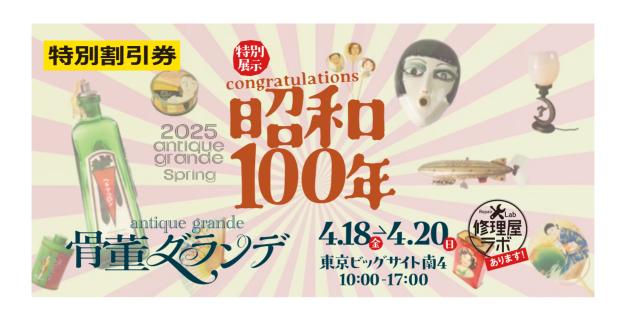

## **Discount coupon**

This coupon is good for 200 yen off the admission fee of 1,000 yen on the day of the event.

If you would like to be notified of the opening of Antique Grande from the next time, please write your address, name or your email address. It is not mandatory to fill in your name.